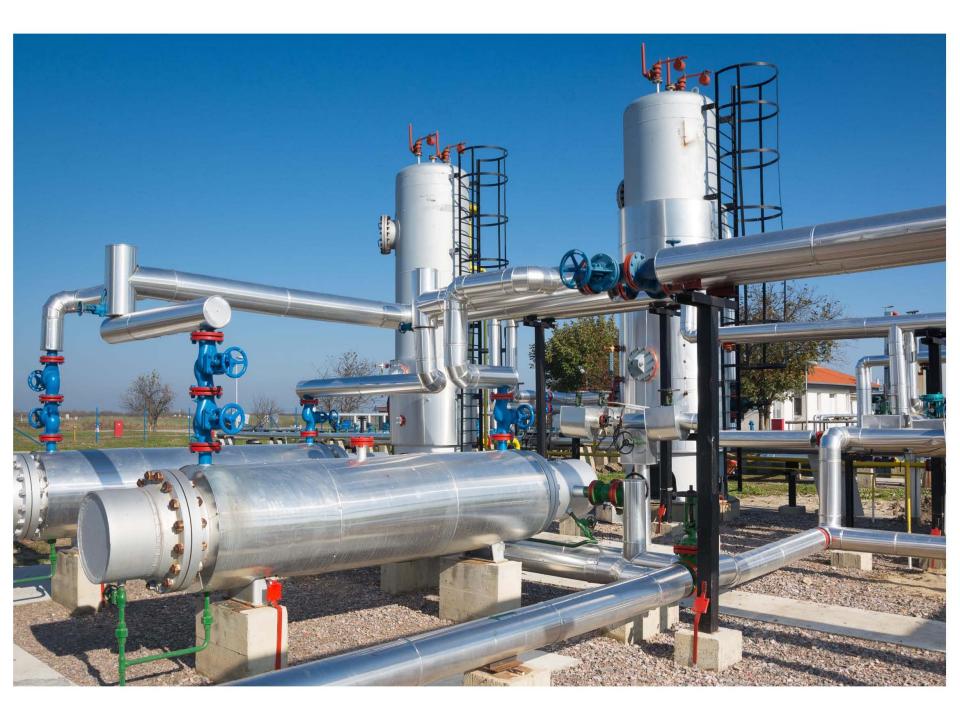

## **CONSTRUCTION**

- Wellhead Platforms
- Central Processing Platforms
- Onshore Modules & LNG Plants
- Tank & Pressure Vessel
- Sub-sea Manifolds & Structure
- Blasting & Coating