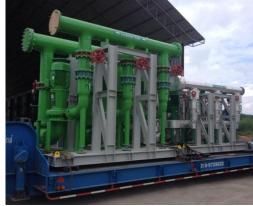

## **CONSTRUCTION**

- Wellhead Platforms
- Central Processing Platforms
- Onshore Modules & LNG Plants
- Tank & Pressure Vessel
- Sub-sea Manifolds & Structure
- Blasting & Coating