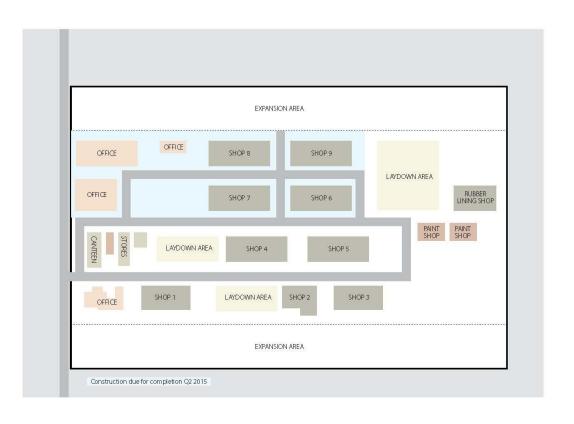

# RAYONG SITE DETAILS & MAP

### **Rayong Fabrication Facility** Approx. 137,000m2

- Workshops
- Painting ShopLoading Area

- Warehouses
- Material Laydown Offices
- Blasting Shop
  Packing Area
- Utilities