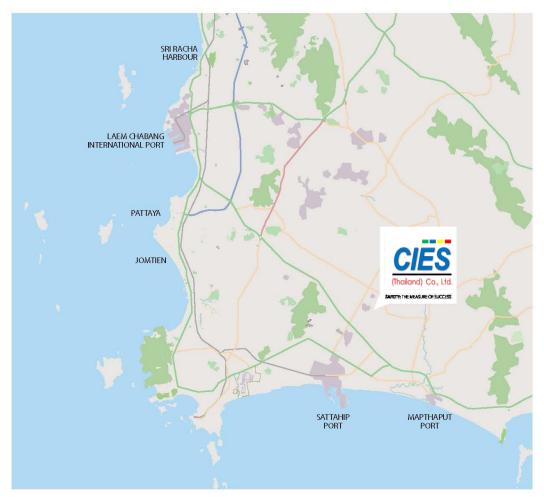

# RAYONG SITE DETAILS & MAP

### **Rayong Fabrication Facility** Approx. 137,000m2

- Workshops
- Painting ShopLoading Area

- Warehouses
- Material Laydown Offices
- Blasting Shop
  Packing Area
- Utilities

## SATTAHIP PORT SITE DETAILS

### Sattahip Laydown Area Approx. 83,000m2

#### Yard 1

7,000m2 with reinforced concrete surface less than 50 meters from Sattahip's general cargo berth.

#### Yard 2

64,000m2 undeveloped only 1.5km from the port.

#### Yard 3

12,500m2 with reinforced concrete surface less than 1.5km from Sattahip's general cargo berth.