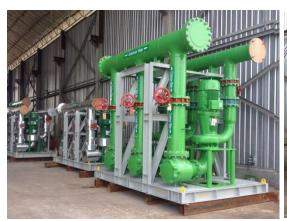

## **CONSTRUCTION**

- Wellhead Platforms
- Central Processing Platforms
- Onshore Modules & LNG Plants
- Tank & Pressure Vessel
- Sub-sea Manifolds & Structure
- Blasting & Coating