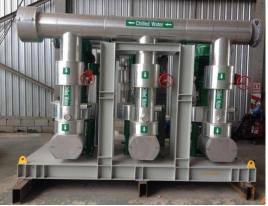

## **CONSTRUCTION**

- Wellhead Platforms
- Central Processing Platforms
- Onshore Modules & LNG Plants
- Tank & Pressure Vessel
- Sub-sea Manifolds & Structure
- Blasting & Coating